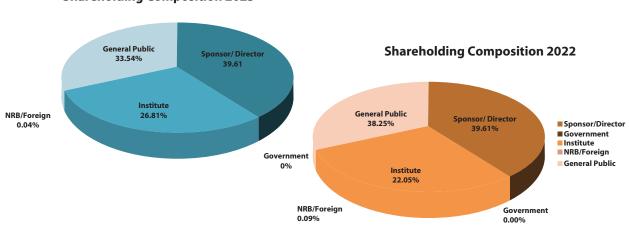

## Shareholding Composition as on 30 June 2023

| SI No | Shareholders Group | 2023         |                | 2022         |                |
|-------|--------------------|--------------|----------------|--------------|----------------|
|       |                    | No. of Share | Percentage (%) | No. of Share | Percentage (%) |
| 1     | Sponsor/Director   | 40,000,077   | 39.61%         | 40,000,077   | 39.61%         |
| 2     | Government         | -            | -              | -            | -              |
| 3     | Institute          | 27,081,627   | 26.81%         | 22,260,273   | 22.05%         |
| 4     | NRB/Foreign        | 47,651       | 0.04%          | 96,515       | 0.09%          |
| 5     | General Public     | 3,38,64,019  | 33.54%         | 38,636,509   | 38.25%         |
| Total |                    | 100,993,374  | 100.00%        | 100,993,374  | 100.00%        |

## **Shareholding Composition 2023**